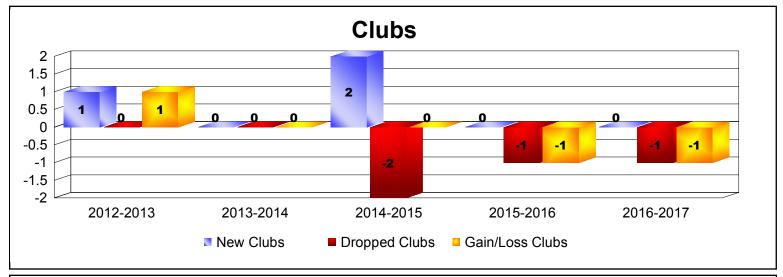

District 17 A

As of June 2017 Cumulative

| Year      | New<br>Clubs | Dropped<br>Clubs | Gain/<br>Loss<br>Clubs | New<br>Members | Charter<br>Members | Reinstate<br>Members | Transfer<br>Members | Total<br>Member<br>Added | Total<br>Members<br>Dropped | Gain/<br>Loss<br>Members |
|-----------|--------------|------------------|------------------------|----------------|--------------------|----------------------|---------------------|--------------------------|-----------------------------|--------------------------|
| 2012-2013 | 1            | 0                | 1                      | 197            | 25                 | 14                   | 21                  | 257                      | -232                        | 25                       |
| 2013-2014 | 0            | 0                | 0                      | 161            | 2                  | 2                    | 2                   | 167                      | -251                        | -84                      |
| 2014-2015 | 2            | -2               | 0                      | 168            | 57                 | 8                    | 12                  | 245                      | -306                        | -61                      |
| 2015-2016 | 0            | -1               | -1                     | 155            | 1                  | 6                    | 8                   | 170                      | -235                        | -65                      |
| 2016-2017 | 0            | -1               | -1                     | 202            | 1                  | 13                   | 14                  | 230                      | -226                        | 4                        |
| Average   | 1            | -1               | 0                      | 177            | 17                 | 9                    | 11                  | 214                      | -250                        | -36                      |