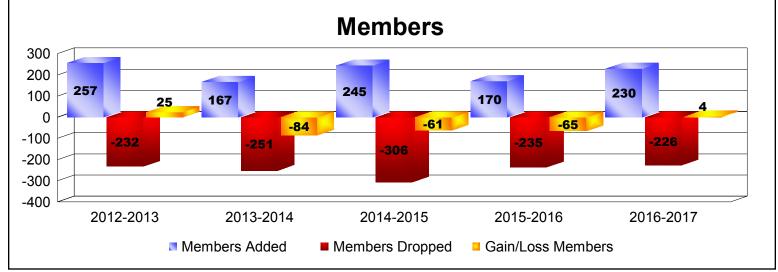

District 17 A

As of June 2017 Cumulative

| Year      | New<br>Clubs | Dropped<br>Clubs | Gain/<br>Loss<br>Clubs | New<br>Members | Charter<br>Members | Reinstate<br>Members | Transfer<br>Members | Total<br>Member<br>Added | Total<br>Members<br>Dropped | Gain/<br>Loss<br>Members |
|-----------|--------------|------------------|------------------------|----------------|--------------------|----------------------|---------------------|--------------------------|-----------------------------|--------------------------|
| 2012-2013 | 1            | 0                | 1                      | 197            | 25                 | 14                   | 21                  | 257                      | -232                        | 25                       |
| 2013-2014 | 0            | 0                | 0                      | 161            | 2                  | 2                    | 2                   | 167                      | -251                        | -84                      |
| 2014-2015 | 2            | -2               | 0                      | 168            | 57                 | 8                    | 12                  | 245                      | -306                        | -61                      |
| 2015-2016 | 0            | -1               | -1                     | 155            | 1                  | 6                    | 8                   | 170                      | -235                        | -65                      |
| 2016-2017 | 0            | -1               | -1                     | 202            | 1                  | 13                   | 14                  | 230                      | -226                        | 4                        |
| Average   | 1            | -1               | 0                      | 177            | 17                 | 9                    | 11                  | 214                      | -250                        | -36                      |